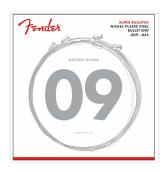

# SUPER BULLET® STRINGS, NICKEL PLATED STEEL, BULLET END, 3250L GAUGES .009-.042, (6)

Combine the high output and dynamic sound of steel with the smooth feel of nickel; perfect for rock and other kinds of music where the guitar needs to cut through. Our patented bullet-end creates a sonic coupling between the string and the bridge block, for rock solid tuning stability and increased sustain.

## NICKEL-PLATED STEEL

**BULLET END** 

0733250403

#### **KEY FEATURES**

Nickel-plated steel

Available in a wide selection of gauges