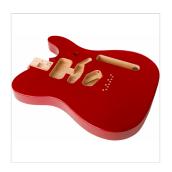

## DELUXE SERIES TELECASTER® SSH ALDER BODY MODERN BRIDGE MOUNT, CANDY APPLE RED

Crafted at our Ensenada, Mexico, manufacturing facility, this genuine Fender Deluxe Series Telecaster® guitar body is routed for an SSH pickup configuration and is pre-drilled for a bridge with 2.22" wide spacing. Featuring a contoured neck heel for easy access to the upper frets. It's topped with a gloss polyester finish for added durability on any stage.

## **KEY FEATURES**

Alder body with gloss polyester finish

Contoured neck heel

SSH routing

No pickguard mounting holes

Four-screw bridge mount (2.22" wide)

Offset four-bolt neck pocket mount

Jack retainer clip installed