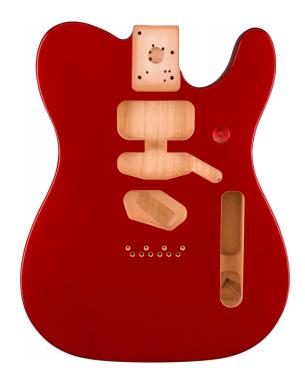

## DELUXE SERIES TELECASTER® SSH ALDER BODY MODERN BRIDGE MOUNT, CANDY APPLE RED

Crafted at our Ensenada, Mexico, manufacturing facility, this genuine Fender Deluxe Series Telecaster® guitar body is routed for an SSH pickup configuration and is pre-drilled for a bridge with 2.22" wide spacing. Featuring a contoured neck heel for easy access to the upper frets. It's topped with a gloss polyester finish for added durability on any stage.

## **KEY FEATURES**

Alder body with gloss polyester finish

Contoured neck heel

SSH routing

No pickguard mounting holes

Four-screw bridge mount (2.22" wide)

Offset four-bolt neck pocket mount

Jack retainer clip installed