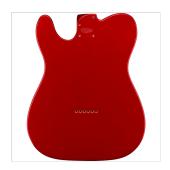

## DELUXE SERIES TELECASTER® SSH ALDER BODY MODERN BRIDGE MOUNT, CANDY APPLE RED

Crafted at our Ensenada, Mexico, manufacturing facility, this genuine Fender Deluxe Series Telecaster® guitar body is routed for an SSH pickup configuration and is pre-drilled for a bridge with 2.22" wide spacing. Featuring a contoured neck heel for easy access to the upper frets. It's topped with a gloss polyester finish for added durability on any stage.

## **KEY FEATURES**

Alder body with gloss polyester finish

Contoured neck heel

SSH routing

No pickguard mounting holes

Four-screw bridge mount (2.22" wide)

Offset four-bolt neck pocket mount

Jack retainer clip installed