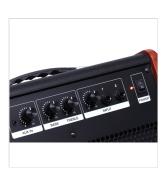

The AUX input allows the reproduction of audio signals coming from external devices and therefore it is possible to play the drums at the same time.

Two convenient knobs (BASS and TREBLE) allow you to adjust the low and high frequencies of the drum sounds.

### **KEY FEATURES**

35W Power Output

AUX IN Audio Input.

2-Band Equalizer

### **SPECIFICATIONS**

| POWER OUTPUT | 35W                                                     |
|--------------|---------------------------------------------------------|
| SPEAKERS     | 10" woofer + 1" tweeter (coaxial)                       |
| CONTROLS     | Treble, Bass, Aux In Volume, Input volume, Power switch |
| CONNECTIONS  | Input 1 / 2, AUX In                                     |
| POWER        | AC 220-240V - 50 / 60 Hz                                |
| DIMENSIONS   | 400 x 360 x 376 mm                                      |
| WEIGHT       | 15.1 Kg                                                 |