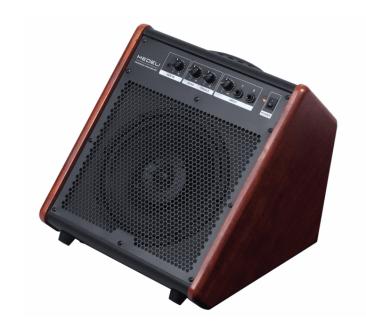

## AP33 35W AMPLIFIER/MONITOR FOR ELECTRONIC DRUM

AP33 is an electronic drum amplifier / monitor with 35W output power.

The frequency response is optimized in order to improve the characteristics of the drum pads so as to offer excellent sound with powerful bass.

### **SPECIFICATIONS**

| POWER OUTPUT | 35W                                                     |
|--------------|---------------------------------------------------------|
| SPEAKERS     | 10" woofer + 1" tweeter (coaxial)                       |
| CONTROLS     | Treble, Bass, Aux In Volume, Input volume, Power switch |
| CONNECTIONS  | Input 1 / 2, AUX In                                     |
| POWER        | AC 220-240V - 50 / 60 Hz                                |
| DIMENSIONS   | 400 x 360 x 376 mm                                      |
| WEIGHT       | 15.1 Kg                                                 |