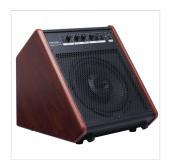

## AP33 35W AMPLIFIER/MONITOR FOR ELECTRONIC DRUM

AP33 is an electronic drum amplifier / monitor with 35W output power.

The frequency response is optimized in order to improve the characteristics of the drum pads so as to offer excellent sound with powerful bass.

### **SPECIFICATIONS**

| POWER OUTPUT | 35W                                                     |
|--------------|---------------------------------------------------------|
| SPEAKERS     | 10" woofer + 1" tweeter (coaxial)                       |
| CONTROLS     | Treble, Bass, Aux In Volume, Input volume, Power switch |
| CONNECTIONS  | Input 1 / 2, AUX In                                     |
| POWER        | AC 220-240V - 50 / 60 Hz                                |
| DIMENSIONS   | 400 x 360 x 376 mm                                      |
| WEIGHT       | 15.1 Kg                                                 |