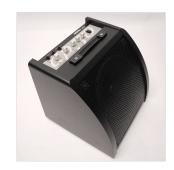

# AP30 30W AMPLIFIER/MONITOR FOR ELECTRONIC DRUM.

AP30 is an amplifier / monitor for digital drum with output power of 30W. It also has an AUX IN Audio input so you can play with external audio devices while practicing. AP30 has an excellent frequency response and a powerful 3-band equalizer.

### **KEY FEATURES**

30W Power Output.

AUX IN Audio Input.

3-Band Equalizer.

#### **SPECIFICATIONS**

| Power Output       | 30W.                                                         |
|--------------------|--------------------------------------------------------------|
| Speakers           | 25cm (10") Woofer and 7.7cm (3")Tweeter.                     |
| Connectors         | DrumIN Jack (left and right), Aux IN Jack.                   |
| Controls           | Treble; Middle; Bass; Drum volume; Aux volume; Power switch. |
| Power Supply       | AC230V/50Hz                                                  |
| Dimensions         | (WxDxH)                                                      |
| Weight             | 15 Kg                                                        |
| Packing Dimensions | (WxDxH)                                                      |
| Packing Weight     | 15,6Kg                                                       |