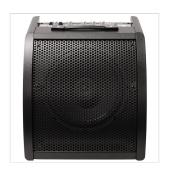

# AP30 30W AMPLIFIER/MONITOR FOR ELECTRONIC DRUM.

AP30 is an amplifier / monitor for digital drum with output power of 30W. It also has an AUX IN Audio input so you can play with external audio devices while practicing. AP30 has an excellent frequency response and a powerful 3-band equalizer.

### **KEY FEATURES**

30W Power Output.

AUX IN Audio Input.

3-Band Equalizer.

#### **SPECIFICATIONS**

| Power Output       | 30W.                                                         |
|--------------------|--------------------------------------------------------------|
| Speakers           | 25cm (10") Woofer and 7.7cm (3")Tweeter.                     |
| Connectors         | DrumIN Jack (left and right), Aux IN Jack.                   |
| Controls           | Treble; Middle; Bass; Drum volume; Aux volume; Power switch. |
| Power Supply       | AC230V/50Hz                                                  |
| Dimensions         | (WxDxH)                                                      |
| Weight             | 15 Kg                                                        |
| Packing Dimensions | (WxDxH)                                                      |
| Packing Weight     | 15,6Kg                                                       |