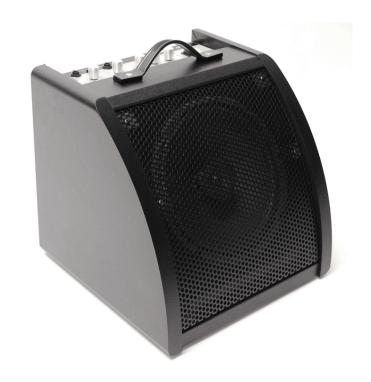

# AP30 30W AMPLIFIER/MONITOR FOR ELECTRONIC DRUM.

AP30 is an amplifier / monitor for digital drum with output power of 30W. It also has an AUX IN Audio input so you can play with external audio devices while practicing. AP30 has an excellent frequency response and a powerful 3-band equalizer.

### **KEY FEATURES**

30W Power Output.

AUX IN Audio Input.

3-Band Equalizer.

#### **SPECIFICATIONS**

| Power Output       | 30W.                                                         |
|--------------------|--------------------------------------------------------------|
| Speakers           | 25cm (10") Woofer and 7.7cm (3")Tweeter.                     |
| Connectors         | DrumIN Jack (left and right), Aux IN Jack.                   |
| Controls           | Treble; Middle; Bass; Drum volume; Aux volume; Power switch. |
| Power Supply       | AC230V/50Hz                                                  |
| Dimensions         | (WxDxH)                                                      |
| Weight             | 15 Kg                                                        |
| Packing Dimensions | (WxDxH)                                                      |
| Packing Weight     | 15,6Kg                                                       |