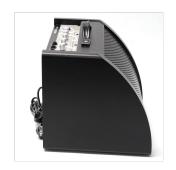

### **KEY FEATURES**

30W Power Output.

AUX IN Audio Input.

3-Band Equalizer.

#### **SPECIFICATIONS**

| Power Output       | 30W.                                                         |
|--------------------|--------------------------------------------------------------|
| Speakers           | 25cm (10") Woofer and 7.7cm (3")Tweeter.                     |
| Connectors         | DrumIN Jack (left and right), Aux IN Jack.                   |
| Controls           | Treble; Middle; Bass; Drum volume; Aux volume; Power switch. |
| Power Supply       | AC230V/50Hz                                                  |
| Dimensions         | (WxDxH)                                                      |
| Weight             | 15 Kg                                                        |
| Packing Dimensions | (WxDxH)                                                      |
| Packing Weight     | 15,6Kg                                                       |