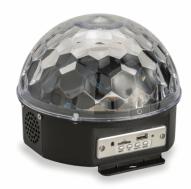

# 6\*3W LED NEW PATTERN CRYSTAL BALL LIGHT WITH BT, MP3 PLAYER AND REMOTE CONTROL

This new compact crystal magic ball and its lighting effects are perfect for your party or any other event. CB-630B is a light effect composed by a crystal semi-ball with 6\*3W LEDs (RGBWYP).

#### **KEY FEATURES**

Source: 6 LEDS (3W Red, 3W Green, 3W Blue, 3W White, 3W Amber, 3W Purple)

Beam: 80 lens; each lens can out 3-6 light beams and reach 240-280 beams

Long-lasting LEDs (20,000 hours)

Beam angle: 130°