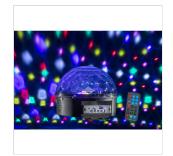

# 6\*3W LED NEW PATTERN CRYSTAL BALL LIGHT WITH BT, MP3 PLAYER AND REMOTE CONTROL

This new compact crystal magic ball and its lighting effects are perfect for your party or any other event. CB-630B is a light effect composed by a crystal semi-ball with 6\*3W LEDs (RGBWYP).

You can choose between different lighting effects that exploit changes of color, music and rotation speed. It features a multimedia player with BT, Micro-SD and USD for MP3 e WAV files.