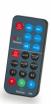

Effects: Round dots, circles & flashing effects

Play Mode: Auto, Flash, S1, S2, S3

Media Player: BT, USB/Micro-SD (MP3, WAV) with two 1W broad-band speakers

Remote controller (CR1220, 3V lithium battery)