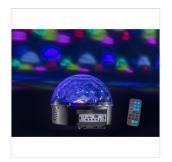

# 6\*3W LED NEW PATTERN CRYSTAL BALL LIGHT WITH BT, MP3 PLAYER AND REMOTE CONTROL

This new compact crystal magic ball and its lighting effects are perfect for your party or any other event. CB-630B is a light effect composed by a crystal semi-ball with 6\*3W LEDs (RGBWYP).

You can choose between different lighting effects that exploit changes of color, music and rotation speed. It features a multimedia player with BT, Micro-SD and USD for MP3 e WAV files.