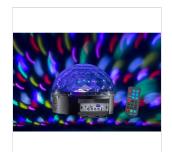

# 6\*3W LED NEW PATTERN CRYSTAL BALL LIGHT WITH BT, MP3 PLAYER AND REMOTE CONTROL

This new compact crystal magic ball and its lighting effects are perfect for your party or any other event. CB-630B is a light effect composed by a crystal semi-ball with 6\*3W LEDs (RGBWYP).

You can choose between different lighting effects that exploit changes of color, music and rotation speed. It features a multimedia player with BT, Micro-SD and USD for MP3 e WAV files.

#### **KEY FEATURES**

Source: 6 LEDS (3W Red, 3W Green, 3W Blue, 3W White, 3W Amber, 3W Purple)

Beam: 80 lens; each lens can out 3-6 light beams and reach 240-280 beams

Long-lasting LEDs (20,000 hours)

Beam angle: 130°

Effects: Round dots, circles & flashing effects

Play Mode: Auto, Flash, S1, S2, S3

Media Player: BT, USB/Micro-SD (MP3, WAV) with two 1W broad-band speakers

Remote controller (CR1220, 3V lithium battery)