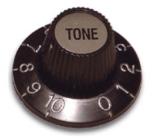

# KS-260T TONE KNOB SUITABLE FOR SG GUITAR (BLACK/GOLD)

SOUNDATION parts is the official replacement parts program for any SOUNDSATION musical instrument and beyond. You can find guitar or bass replacement parts made in Japan for repairing or restore of most famous vintage and modern guitars.

# KS-260T TONE KNOB SUITABLE FOR SG GUITAR (BLACK/GOLD)

### **KEY FEATURES**

Tone

Suitable for SG Guitar

Pack of 10 pcs

## **SPECIFICATIONS**

| Color              | Black |
|--------------------|-------|
| Serigraph          | Gold  |
| Metric System 1-10 |       |