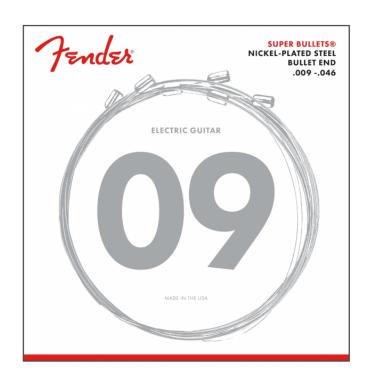

## SUPER BULLET® STRINGS NICKEL PLATED STEEL BULLET END 3250LR GAUGES .009-.046 SET

Combine the high output and dynamic sound of steel with the smooth feel of nickel; perfect for rock and other kinds of music where the guitar needs to cut through. Our patented bullet-end creates a sonic coupling between the string and the bridge block, for rock solid tuning stability and increased sustain.

## SUPER BULLET® STRINGS NICKEL PLATED STEEL BULLET END 3250LR GAUGES .009-.046 SET

## **KEY FEATURES**

Nickel-plated steel

Available in a wide selection of gauges

Gauges: .009, .011, .016, .026, .036, .046