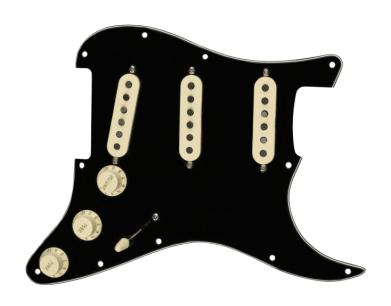

## PRE-WIRED STRAT PICKGUARD, TEX-MEX SSS, BLACK 11 HOLE PG

Customize your tone with the Pre-Wired Stratocaster pickguards. Made with premium components in the same factory as our iconic guitars, this drop-in pickguard is easy to install. Simply remove your old guard, solder the output jack and ground wires, screw in the new guard and you're ready to rock with pure Fender sound.

## **KEY FEATURES**

Tex-Mex Pickups

Polysol-coated magnet wire

Staggered pole pieces for balanced output

Alnico 5 magnets for focus and enhanced dynamics

Reverse-wound middle pickup to eliminate hum

Overwound bridge pickup for maximum output

Vinyl-coated output wire and plastic bobbin

Tex-Mex<sup>™</sup> Single-Coil Strat®

Black

SSS