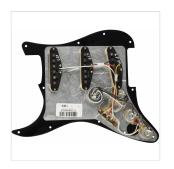

## PRE-WIRED STRAT PICKGUARD, TEX-MEX SSS, BLACK 11 HOLE PG

Customize your tone with the Pre-Wired Stratocaster pickguards. Made with premium components in the same factory as our iconic guitars, this drop-in pickguard is easy to install. Simply remove your old guard, solder the output jack and ground wires, screw in the new guard and you're ready to rock with pure Fender sound.

## **KEY FEATURES**

Tex-Mex Pickups

Polysol-coated magnet wire

Staggered pole pieces for balanced output

Alnico 5 magnets for focus and enhanced dynamics

Reverse-wound middle pickup to eliminate hum

Overwound bridge pickup for maximum output

Vinyl-coated output wire and plastic bobbin

Tex-Mex<sup>™</sup> Single-Coil Strat®

Black

SSS