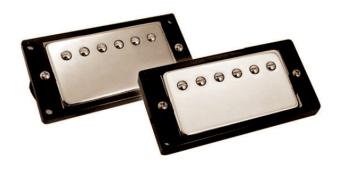

## SH-20-CH HUMBUCKER PICKUP (CHROME)

ELECTROWIRE series by SOUNDSATION is a total solution for all style of music electric guitarists. Humbucker and single-coil built to take every single note out of the amp with the clearest tone and a powerful attack. Whatever the artist search for his personal best sound, a brillant clear tone or a warm distortion, ELECTROWIRE is the perfect choice.

## **KEY FEATURES**

Pickup Type: Humbucker

Position: Bridge/Neck

Magnet: Ferrite e AlNiCo

## **SPECIFICATIONS**

| Resistance | 9,08 KOhm |
|------------|-----------|
| Inductance | 4,94H     |
| Finishes   | Chrome    |