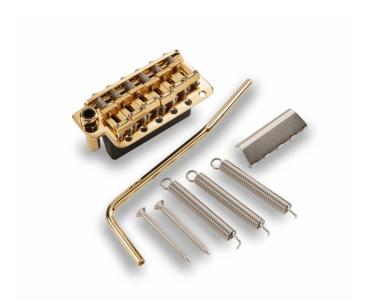

## 510T-SF2 GG TREMOLO BRIDGE FOR ELECTRICAL GUITAR (GOLD)

Tremolo bridge ideal as a quality replacement: steel saddles ensure a high precision, tuning stability and durability. Accessories for mounting and operation included.

## **PRODUCT DETAILS**

| KEY FEATURES                                    |
|-------------------------------------------------|
| Tremolo Bridge                                  |
| Steel saddle                                    |
| String spacing: 10.8 mm                         |
| Block height: 37 mm                             |
| Included accessories for mounting and operation |
| Finish: gold                                    |
| SPECIFICATIONS                                  |