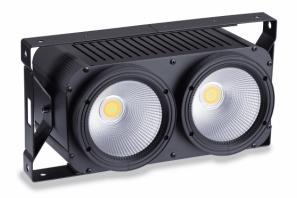

### LIGHTBLASTER 200 2X100W WARM WHITE + COLD WHITE COB LED **BLINDER**

The Lightblaster Blinder series by Centolight combine the traditional advantages of LED technology (energy saving, reliability and durability) with the additional advantages offered by COB (Chip On Board) technology, such as the high amount of Lux, excellent thermal dissipation and the possibility of creating areas with different color temperatures on the same chip.

The light source consists of 2 LEDs of 100W each with 2 zones of 50W each, respectively, warm white (about 3200°K) and cool white (about 6500°K). The mix of the two colors (manually adjustable or via DMX) allows you to obtain whites with temperatures chosen according to the place of installation.

The 16-bit DMX control is extremely accurate and flicker-free, allowing the use of these blinders even during video shooting.

The steel housing is extremely robust and is designed to facilitate heat dissipation. The processor controls the fan speed to minimize fan noise based on the internal temperature.