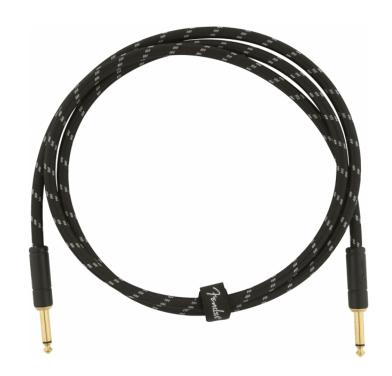

## DELUXE SERIES INSTRUMENTS CABLE STRAIGHT/STRAIGHT 5' BLACK TWEED

Fender Deluxe Series cables carry the highest quality materials and braided shielding to deliver flagship durability, conductance and transparency. Our top-of-the-line cables sport custom molded ends with strain relief under the housing—plus 24K gold-plated connectors that won't tarnish or degrade your sound over time. These cables use a very quiet braided shielding that is engineered to maximize the purity of your tone, and they're protected by a soft-woven yet rugged tweed jacket that provides ultimate protection with classic Fender style. Available in 6", 1', 3', 5', 10', 15' (4,5 m), 18.6' (5,5 m) and 25' (7,5 m) lengths.

# DELUXE SERIES INSTRUMENTS CABLE STRAIGHT/STRAIGHT 5' BLACK TWEED

#### **KEY FEATURES**

Lenght: 5' (1,5m)

Tweed colors

Custom molded ends

8mm outer diameter wire jacket

20 AWG

95% OFC braided shielding

24K gold-plated connectors

Hook-and-loop cable tie

Backed by a lifetime guarantee

Cable Ends: 1/4" Straight/Straight Jack

Color: Black Tweed