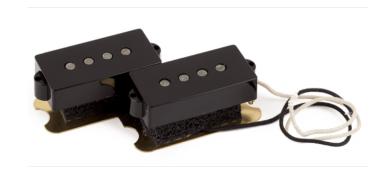

# PURE VINTAGE '63 PRECISION BASS® PICKUP, BLACK

From vintage bobbin construction to genuine original-era cloth wiring, all Fender Pure Vintage pickups are wound to precise specifications for authentic, traditional Fender tone and performance.

With its classic '60s-era Precision Bass personality and round, sweet low end, this powerful pickup delivers all the remarkable vintage-style tone and performance of the P Bass' powerful first incarnations.

#### **KEY FEATURES**

Precision Bass® Pickup

Pure Vintage series

Color: Black